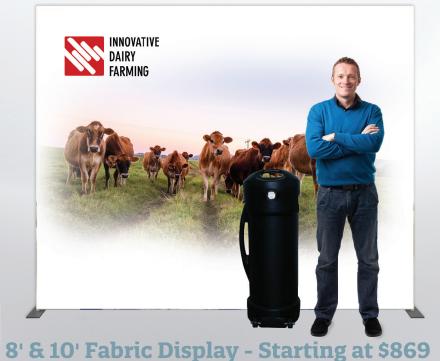

226"w x 92"h x 32.6"d

This beautiful display assembles in just minutes using a simple snap tube frame with a zippered pillowcase slide-on fabric graphic.

Additional sizes & shapes available!

This sophisticated, and easy-to-set-up display combines a stretch fabric with advanced lightweight aluminum structure, making it the perfect solution for any space! Package includes hardware, full-color pillowcase-style fabric covering with zipper, and a wheeled, hardside case.

**Optional Lights** 

One, 200 watt halogen flood light One, 200 watt LED flood light

\$60

\$99

| Print/Hardware                                   | Price |
|--------------------------------------------------|-------|
| 8' Backwall - TSFE<br>92.77"w x 92"h x 17.71"d   | \$869 |
| 10' Backwall - TSFF<br>116.69"w x 92"h x 17.71"d | \$979 |