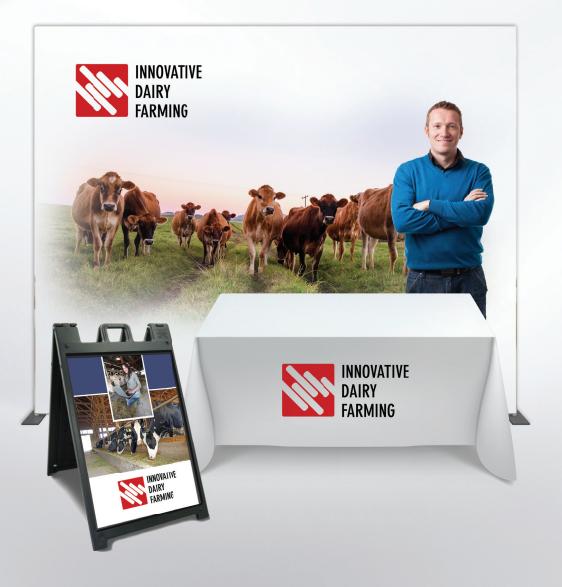

226"w x 92"h x 32.6"d

This beautiful display assembles in just minutes using a simple snap tube frame with a zippered pillowcase slide-on fabric graphic.

Additional sizes & shapes available!

This sophisticated, and easy-to-set-up display combines a stretch fabric with advanced lightweight aluminum structure, making it the perfect solution for any space! Package includes hardware, full-color pillowcase-style fabric covering with zipper, and a wheeled, hardside case.