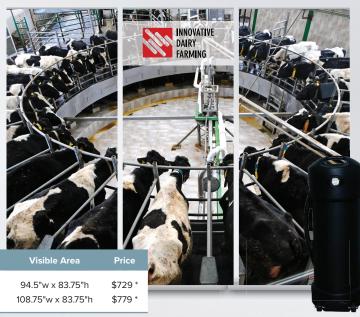

### Retractable Banner **Backwall**

24"

Create an easy-to-set-up backwall for your trade show booth. 3-pack bundle includes three Modern banner stands and includes printed graphics, hardware, and a wheeled, hardside case

| Χ   |
|-----|
| / X |
|     |

<sup>\*</sup> Cost of design not included in price.

This display features a single- or double-sided fabric graphic. Pillowcase-style fabric graphics are coupled with sturdy, yet lightweight aluminum frames to create a unique and flowing serpentine shape. Includes 2 hard-side wheeled cases.